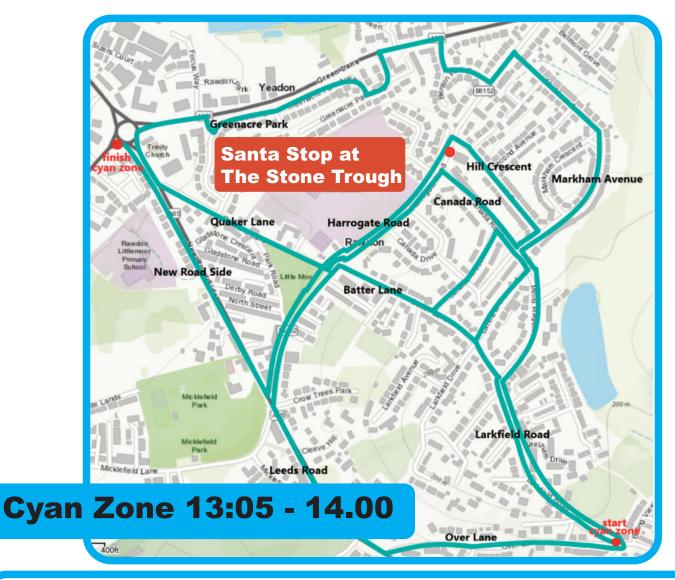

## **Cyan Zone Route**

|                       | _    |                       |    | <b>-</b>              |
|-----------------------|------|-----------------------|----|-----------------------|
| Larkfield Road        | from | Emmott Arms Pub       | to | Batter Lane           |
| Batter Lane           | from | Larkfield Road        | to | Larkfield Crescent    |
| Canada Crescent       | from | Batter Lane           | to | Canada Road           |
| Canada Road           | from | Canada Crescent       | to | Larkfield Crescent    |
| Larkfield Crescent    | from | Canada Road           | to | Batter Lane           |
| Batter Lane           | from | Larkfield Crescent    | to | Harrogate Road        |
| Harrogate Road        | from | Batter Lane           | to | Rawdon Traffic Lights |
| Leeds Road            | from | Rawdon Traffic Lights | to | Over Lane             |
| Over Lane             | from | Leeds Road            | to | Larkfield Road        |
| Larkfield Road        | from | Over Lane             | to | Markham Avenue        |
| Markham Avenue        | from | Larkfield Road        | to | Harrogate Road        |
| Harrogate Road        | from | Markham Avenue        | to | Benton Park Drive     |
| Benton Park Drive     | from | Harrogate Road        | to | Green Lane            |
| Green Lane            | from | Benton Park Drive     | to | Greenacre Park Rise   |
| Greenacre Park Rise   | from | Green Lane            | to | Greenacre Park Avenue |
| Greenacre Park Avenue | from | Greenacre Park Rise   | to | Greenacre Park        |
| Greenacre Park        | from | Greenacre Park Avenue | to | Green Lane            |
| Green Lane            | from | Greenacre park        | to | JCT600 Roundabout     |
| New Road Side         | from | JCT600 Roundabout     | to | Quaker Lane           |
| Quaker Lane           | from | New Road Side         | to | Harrogate Road        |
| Harrogate Road        | from | Quaker Lane           | to | Canada Road           |
| Canada Road           | from | Harrogate Road        | to | Markham Avenue        |
| Markham Avenue        | from | Canada Road           | to | Hill Crescent         |
| Hill Crescent         | from | Markham Avenue        | to | Harrogate Road        |
| Harrogate Road        | from | Hill Crescent         | to | Rawdon Traffic Lights |
| New Road Side         | from | Rawdon Traffic Lights | to | JCT600 Roundabout     |
|                       |      | ū                     |    |                       |