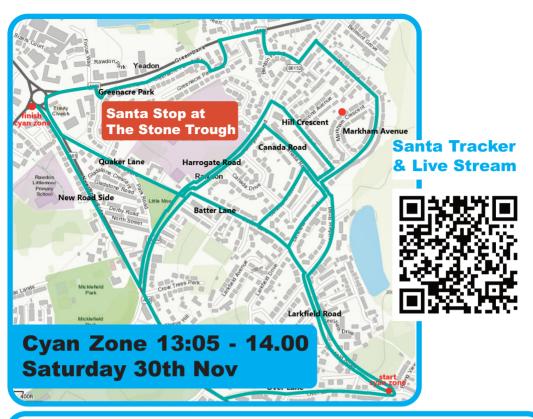

Cyan Zone Route
Larkfield Road

|                       | _    |                       |    |
|-----------------------|------|-----------------------|----|
| Larkfield Road        | from | Emmott Arms Pub       | to |
| Batter Lane           | from | Larkfield Road        | to |
| Canada Crescent       | from | Batter Lane           | to |
| Canada Road           | from | Canada Crescent       | to |
| Larkfield Crescent    | from | Canada Road           | to |
| Batter Lane           | from | Larkfield Crescent    | to |
| Harrogate Road        | from | Batter Lane           | to |
| Leeds Road            | from | Rawdon Traffic Lights | to |
| Over Lane             | from | Leeds Road            | to |
| Larkfield Road        | from | Over Lane             | to |
| Markham Avenue        | from | Larkfield Road        | to |
| Harrogate Road        | from | Markham Avenue        | to |
| Benton Park Drive     | from | Harrogate Road        | to |
| Green Lane            | from | Benton Park Drive     | to |
| Greenacre Park Rise   | from | Green Lane            | to |
| Greenacre Park Avenue | from | Greenacre Park Rise   | to |
| Greenacre Park        | from | Greenacre Park Avenue | to |
| Green Lane            | from | Greenacre park        | to |
| New Road Side         | from | JCT600 Roundabout     | to |
| Quaker Lane           | from | New Road Side         | to |
| Harrogate Road        | from | Quaker Lane           | to |
| Canada Road           | from | Harrogate Road        | to |
| Markham Avenue        | from | Canada Road           | to |
| Hill Crescent         | from | Markham Avenue        | to |
| Harrogate Road        | from | Hill Crescent         | to |
| New Road Side         | from | Rawdon Traffic Lights | to |
|                       |      | zeae = -g/10          |    |

**Batter Lane** Larkfield Crescent Canada Road Larkfield Crescent Batter Lane Harrogate Road Rawdon Traffic Lights Over Lane Larkfield Road Markham Avenue Harrogate Road Benton Park Drive Green Lane Greenacre Park Rise Greenacre Park Avenue Greenacre Park Green Lane JCT600 Roundabout Quaker Lane Harrogate Road Canada Road Markham Avenue Hill Crescent Harrogate Road Rawdon Traffic Lights JCT600 Roundabout