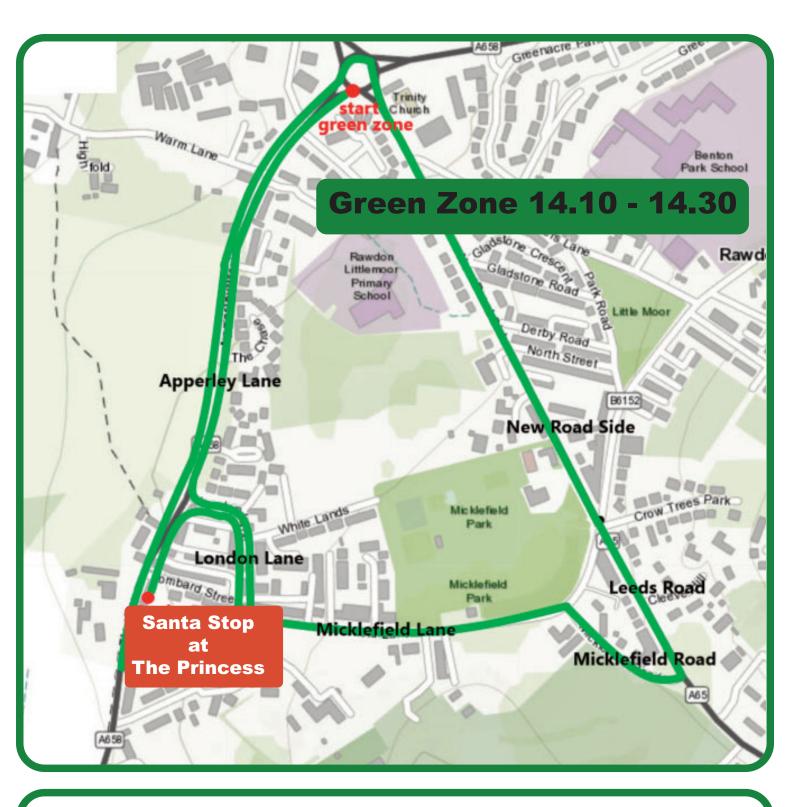

## **Green Zone Route**

| Apperley Lane    | from | JCT600 Roundabout     | to | London Lane           |
|------------------|------|-----------------------|----|-----------------------|
| London Lane      | from | Apperley Lane         | to | Micklefield Lane      |
| Micklefield Lane | from | London Lane           | to | Apperley Lane         |
| Apperley Lane    | from | Micklefield Lane      | to | JCT600 Roundabout     |
| New Road Side    | from | JCT600 Roundabout     | to | Rawdon Traffic Lights |
| Leeds Road       | from | Rawdon Traffic Lights | to | Micklefield Road      |
| Micklefield Road | from | Leeds Road            | to | Micklefield Lane      |
| Micklefield Lane | from | Micklefield Road      | to | London Lane           |
| London Lane      | from | Micklefield Lane      | to | Apperley Lane         |
| Apperley Lane    | from | London Lane           | to | The Princess Pub      |