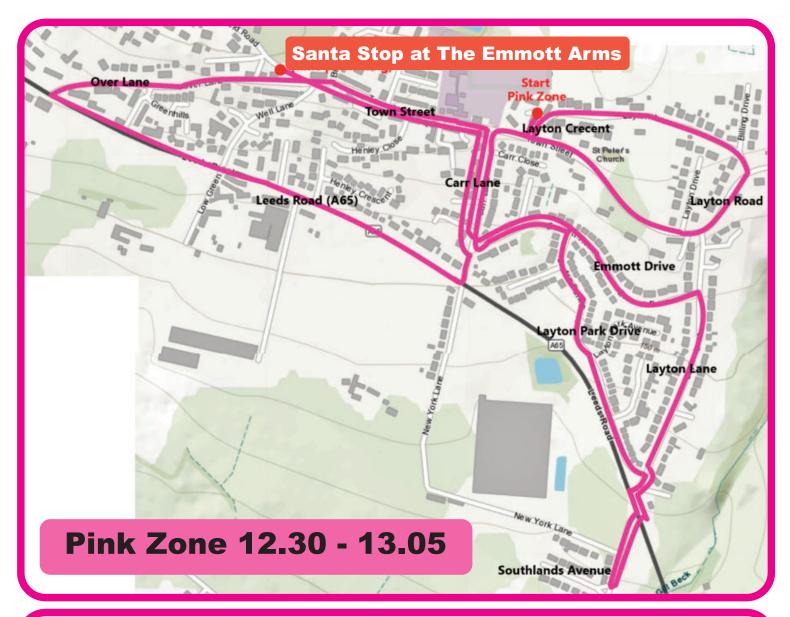

## **Pink Zone Route**

| Layton Avenue     | from | Layton Crescent     | to | Town Street       |
|-------------------|------|---------------------|----|-------------------|
| Town Street       | from | Layton Avenue       | to | Layton Road       |
| Layton Road       | from | Town Street         | to | Layton Avenue     |
| Layton Avenue     | from | Layton Road         | to | Town Street       |
| Town Street       | from | Layton Avenue       | to | Carr Lane         |
| Carr Lane         | from | Town Street         | to | Emmott Drive      |
| Emmott Drive      | from | Carr Lane           | to | Layton Park Drive |
| Layton Park Drive | from | <b>Emmott Drive</b> | to | Layton Lane       |
| Layton Lane       | from | Layton Park Drive   | to | Leeds Road        |
| Knott Lane        | from | Leeds Road          | to | Southlands Avenue |
| Knott Lane        | from | Southlands Avenue   | to | Leeds Road        |
| Layton Lane       | from | Leeds Road          | to | Emmott Drive      |
| Emmott Drive      | from | Layton Lane         | to | Carr Lane         |
| Carr Lane         | from | <b>Emmott Drive</b> | to | Town Street       |
| Town Street       | from | Carr Lane           | to | Over Lane         |
| Over Lane         | from | Town Street         | to | Leeds Road        |
| Leeds Road        | from | Over Lane           | to | Carr Lane         |
| Carr Lane         | from | Leeds Road          | to | Town Street       |
| Town Street       | from | Carr Lane           | to | Emmott Arms Pub   |