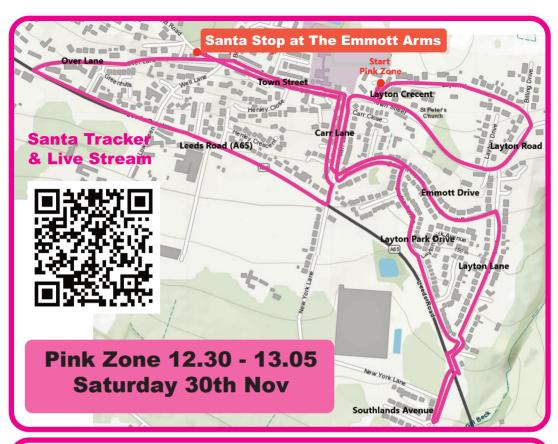

## **Pink Zone Route**

| Layton Avenue     | from | Layton Crescent   | to | Town Street       |
|-------------------|------|-------------------|----|-------------------|
| Town Street       | from | Layton Avenue     | to | Layton Road       |
| Layton Road       | from | Town Street       | to | Layton Avenue     |
| Layton Avenue     | from | Layton Road       | to | Town Street       |
| Town Street       | from | Layton Avenue     | to | Carr Lane         |
| Carr Lane         | from | Town Street       | to | Emmott Drive      |
| Emmott Drive      | from | Carr Lane         | to | Layton Park Drive |
| Layton Park Drive | from | Emmott Drive      | to | Layton Lane       |
| Layton Lane       | from | Layton Park Drive | to | Leeds Road        |
| Knott Lane        | from | Leeds Road        | to | Southlands Avenue |
| Knott Lane        | from | Southlands Avenue | to | Leeds Road        |
| Layton Lane       | from | Leeds Road        | to | Emmott Drive      |
| Emmott Drive      | from | Layton Lane       | to | Carr Lane         |
| Carr Lane         | from | Emmott Drive      | to | Town Street       |
| Town Street       | from | Carr Lane         | to | Over Lane         |
| Over Lane         | from | Town Street       | to | Leeds Road        |
| Leeds Road        | from | Over Lane         | to | Carr Lane         |
| Carr Lane         | from | Leeds Road        | to | Town Street       |
| Town Street       | from | Carr Lane         | to | Emmott Arms Pub   |
|                   |      |                   |    |                   |